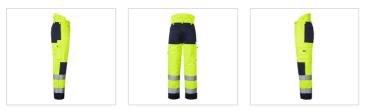

## **4026 Winter Trousers** Hi-Vis

Art nr: 1000915 Previous art. nr: 4026-12

Quilt-lined trouser with two front pockets. Two back pockets with flaps and press studs. Folding rule pocket with a knife button. Leg pocket with a phone compartment. Inside knee pockets. Elastic and loops at the waist. Zipped leg cuffs. Adjustable buttons around the feet. EN 20471 Class 2.