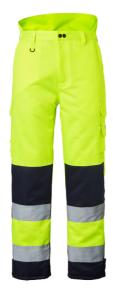

## **4026 Winter Trousers** Hi-Vis

Art nr: 1000915 Previous art. nr: 4026-12

Quilt-lined trouser with two front pockets. Two back pockets with flaps and press studs. Folding rule pocket with a knife button. Leg pocket with a phone compartment. Inside knee pockets. Elastic and loops at the waist. Zipped leg cuffs. Adjustable buttons around the feet. EN 20471 Class 2.